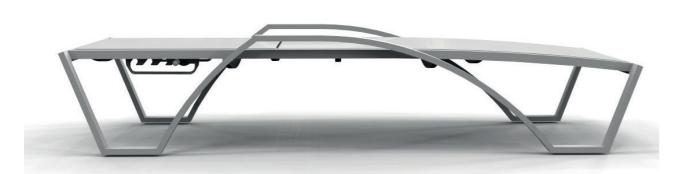

# Etha Novelty 2021

**ELEGANCE AND BALANCE** 

DESIGN AND FUNCTIONALITY

# OFFER COMFORT

Adjustable in 5 positions

Totally horizontal backrest

With armrest