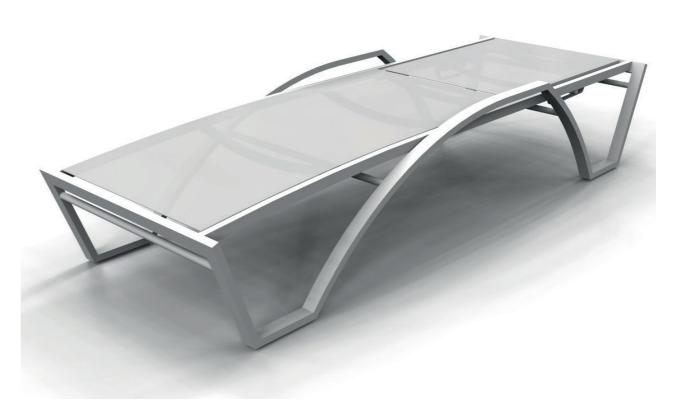

# Etha Novelty 2021

**ELEGANCE AND BALANCE** 

DESIGN AND FUNCTIONALITY

# OFFER COMFORT

Adjustable in 5 positions

Totally horizontal backrest

With armrest