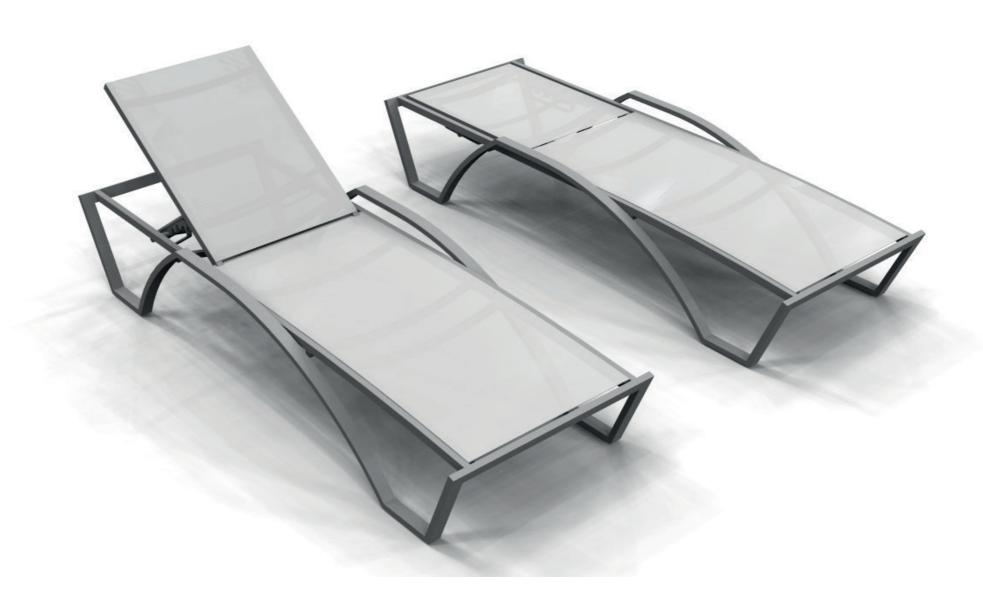

# OFFER COMFORT

Adjustable in 5 positions

Totally horizontal backrest

With armrest

#### **MEAURES**

| Weight | Measures            |  |
|--------|---------------------|--|
| 12 Kg  | 1985 x 710 x 405 mm |  |