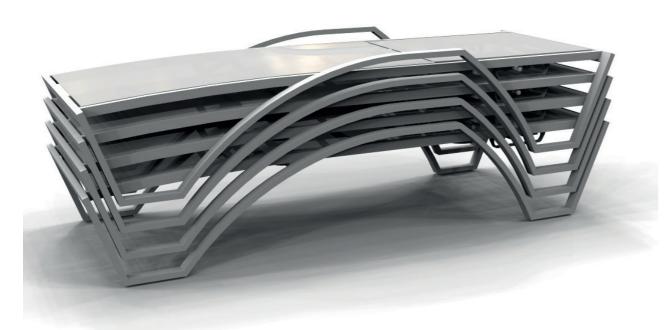

**BALLIU EXPORT S.A** 



# Etha Novelty 2021





**ELEGANCE AND BALANCE** 





DESIGN AND FUNCTIONALITY



# SAVE SPACE



Stackable

More space in your warehouse

Cheaper transport cost

# PROVIDES SECURITY

Backrest locking system

Does not trap fingers

Anti-tip backrest







# OFFER COMFORT

Adjustable in 5 positions

Totally horizontal backrest

With armrest

# PROFESSIONAL QUALITY

Expoxy painting

Anti-rust and anti UV treatment

Multiple Sparepart





### **CAPACITY**

| Pallet | 1x20' | 1x40' |
|--------|-------|-------|
| 14 u   | 135 u | 270 u |

#### **MEAURES**

| Weight | Measures            |  |
|--------|---------------------|--|
| 12 Kg  | 1985 x 710 x 405 mm |  |

## **SPARE PART**

Fabrics

Plastic pieces

Complete frame

### **FINISHES**

#### Frame

Aluminum





White

Aluminum

Textured matte

#### Fabrics















Resistant Stackable

Fabric

Reclining

Spare