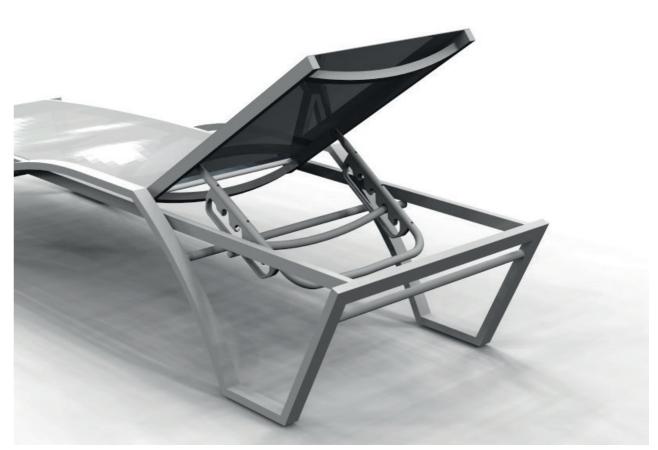

# PROVIDES SECURITY

Backrest locking system

Does not trap fingers

Anti-tip backrest

# OFFER COMFORT

Adjustable in 5 positions

Totally horizontal backrest

With armrest