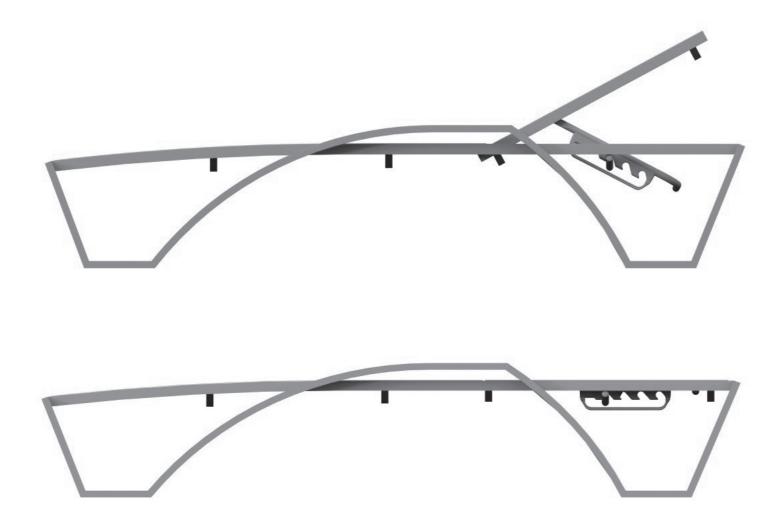

# PROVIDES SECURITY

Backrest locking system

Does not trap fingers

Anti-tip backrest

# OFFER COMFORT

Adjustable in 5 positions

Totally horizontal backrest

With armrest